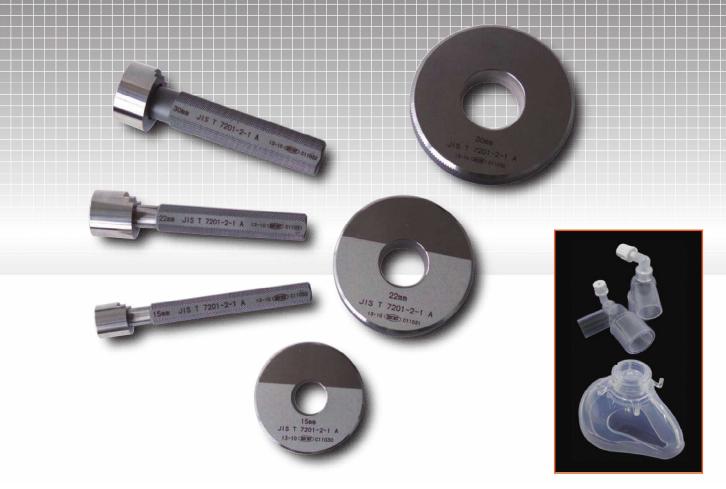

# Anaesthetic and respiratory equipment Gauge for Conical connectors Cones and sockets

Interchangeability of connecting parts of masks connectors and tubing are needed to assure proper assemble of anaesthetic and breathing system.

Gauges for testing these connection are used for manufacturing and inspection of equipment and incoming inspection at medical institutions.

### Advantages

Used for inspection of tapered portion accordance with ISO 5656-1 (JIS T 7201-1). Properly inspect ISO requirements [conical connections need to be secure but nevertheless disconnectable by the operator.].

### DAI-ICHI SOKUHAN WORKS CO.

**Example of use** (Plug and Ring test gauges for conical connectors made of materials other than metal.)