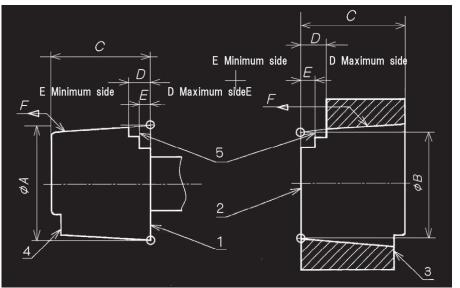

# Dimension of gauges

# 1.Surface A 2.Surface B 3.Step to check position against surface A precisely with matched gauge. 4.Step to check position against surface B precisely with matched gauge. 5.Reference step

# Specification

| Size of connector | А                  | В                  | C                | D               | E               | F           |                                                |
|-------------------|--------------------|--------------------|------------------|-----------------|-----------------|-------------|------------------------------------------------|
|                   | mm                 | mm                 | mm               | mm              | mm              | Taper ratio | Taper tolerance in diameter<br>per length (mm) |
| 15mm              | $15.525 \pm 0.005$ | $15.525 \pm 0.005$ | $14.5 \pm 0.005$ | $4.3 \pm 0.005$ | $2.2 \pm 0.005$ | 1:40        | $0.025 \pm 0.0002$                             |
| 22mm              | $22.425 \pm 0.005$ | 21.94±0.005        | 19.5±0.005       | 5.2±0.005       | 2.2±0.005       | 1:40        | $0.025 \pm 0.0002$                             |
| 30mm              | 39.98±0.005        | $30.12 \pm 0.005$  | 15.0±0.005       | 3.1±0.005       | 1.6±0.005       | 1:40        | 0.050±0.0002                                   |