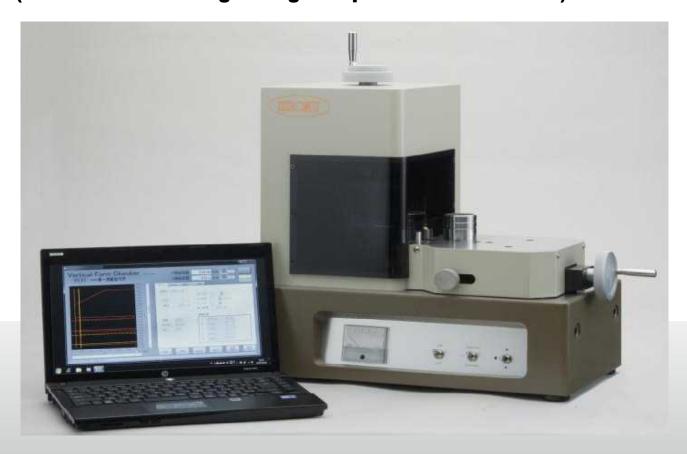

Utilize liner variable differential trans type electric probe for X-axis measuring.

Specialized for measuring generating line of vertical direction in various environments.

Automatic contour analyze system with computer provide various data and easy error-less operation.

Customized data analyze program is also available.

(Conventional analog voltage output can be installed.)

DAI-ICHI SOKUHAN WORKS CO.

Data processing by automatic contour analyze system

Measuring of generating line of cylindrical shape.(Image figure)

Example of data processing (Image with high magnified in X direction)

| Measuring range      | X:400μm(Hi),1000μm(Low) Z:45mm                                                                                         |
|----------------------|------------------------------------------------------------------------------------------------------------------------|
| Resolution           | X:0.0001mm<br>Z:0.001mm                                                                                                |
| Feed speed of Z axis | 3mm/min,6mm/min,12mm/min                                                                                               |
| X axis detection     | Liner variable differential trans type electric probe Radius of measuring tip:R0.125 Measuring force:following 0.5N(H) |
| Dimension            | W:585mm D:305mm H:590mm                                                                                                |
| Power sauce          | $AC100 \sim 240V \pm 10\% 50/60Hz$                                                                                     |

Automatic shape analysis system(screen)