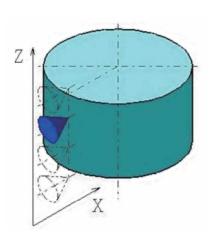

Customized data analyze program is also available.

(Conventional analog voltage output can be installed.)

DAI-ICHI SOKUHAN WORKS CO.

Data processing by automatic contour analyze system

Measuring of generating line of cylindrical shape.(Image figure)