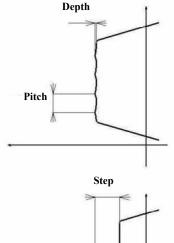

## High accuracy contour measuring is available at work shop environment.

Equipped with ISSOKU precision lead screw and high accurate straight template achieve self-correct movement for reliable measurements.

Utilize liner variable differential trans type electric probe for X-axis measuring.

Specialized for measuring generating line of vertical direction in various environments.

Automatic contour analyze system with computer provide various data and easy error-less operation.