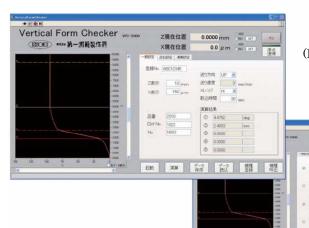

## ISSOKU

## Vertical Form Checker

## High accuracy contour measuring is available at work shop environment.

Equipped with ISSOKU precision lead screw and high accurate straight template achieve self-correct movement for reliable measurements.

Utilize liner variable differential trans type electric probe for X-axis measuring.

Specialized for measuring generating line of vertical direction in various environments.

Automatic contour analyze system with computer provide various data and easy error-less operation.

Customized data analyze program is also available.

(Conventional analog voltage output can be installed.)



DAI-ICHI SOKUHAN WORKS CO.

Data processing by automatic contour analyze system



Measuring of generating line of cylindrical shape.(Image figure)











Example of data processing (Image with high magnified in X direction)



| Measuring range      | X:400μm(Hi),1000μm(Low) Z:45mm                                                                                         |
|----------------------|------------------------------------------------------------------------------------------------------------------------|
| Resolution           | X:0.0001mm<br>Z:0.001mm                                                                                                |
| Feed speed of Z axis | 3mm/min,6mm/min,12mm/min                                                                                               |
| X axis detection     | Liner variable differential trans type electric probe Radius of measuring tip:R0.125 Measuring force:following 0.5N(