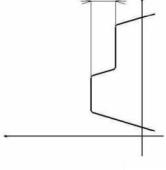

Customized data analyze program is also available.

(Conventional analog voltage output can be installed.)

DAI-ICHI SOKUHAN WORKS CO.

Data processing by automatic contour analyze system

Measuring of generating line of cylindrical shape.(Image figure)